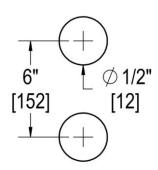

### **TEMPLATE & INSTALLATION NOTES**

Item requires glass fabrication according to template above and should only be used with tempered safety glass.

| Glass Thickness | 1/4" [6 mm] to 1/2" [12 mm] |
|-----------------|-----------------------------|
| Hole Diameter   | 1/2" [12 mm]                |