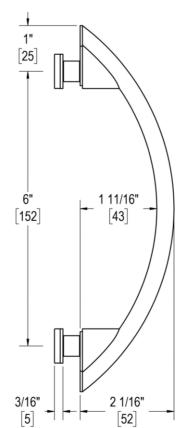

## 6" C/C SINGLE-SIDED PULL

Product Code: L.32.111

portals

### **FUNCTION DETAILS & PRODUCT NOTES**

- Product design coordinates with other shower & bathroom hardware in the Aria suite.
- •Continuous hardware profile appears to flow through glass.
- Backplates for single-sided pulls are designed to allow clearance for bypass doors.

### **TEMPLATE & INSTALLATION NOTES**

Item requires glass fabrication according to template above and should only be used with tempered safety glass.

| Glass Thickness | 1/4" [6 mm] to 1/2" [12 mm] |
|-----------------|-----------------------------|
| Hole Diameter   | 1/2" [12 mm]                |