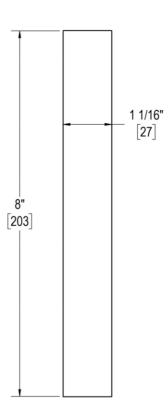

### **TEMPLATE & INSTALLATION NOTES**

Item requires glass fabrication according to template above and should only be used with tempered safety glass.

| Glass Thickness | 1/4" [6 mm] to 1/2" [12 mm] |
|-----------------|-----------------------------|
| Hole Diameter   | 1/2" [12 mm]                |