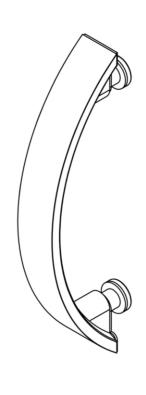

## 6" C/C SINGLE-SIDED PULL

Product Code: L.32.111

portals

### **FUNCTION DETAILS & PRODUCT NOTES**

- Product design coordinates with other shower & bathroom hardware in the Aria suite.
- •Continuous hardware profile appears to flow through glass.
- Backplates for single-sided pulls are designed to allow clearance for bypass doors.